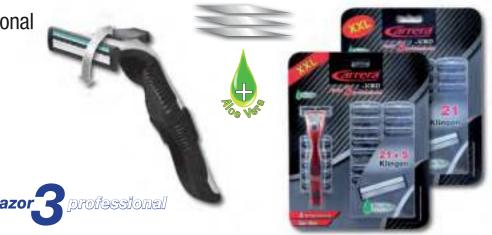

## Carrera Razor3 professional

- 3-Klingensystem
- Mit Schwingkopf und Aloe Vera Gleitstreifen
- Griff mit Soft-Touch-Grip
- Plus Auswechselklingen