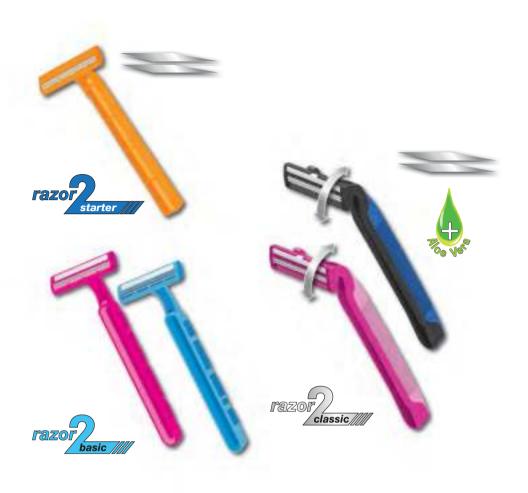

## Nivella Razor2 starter

- 2-Klingensystem
- mit handlichem Kurzgriff

## Nivella Razor2 basic

- 2-Klingensystem
- Mit Aloe Vera Gleitstreifen

## Nivella Razor2 classic

- 2-Klingensystem
- Mit Schwingkopf
- Mit Aloe Vera Gleitstreifen
- Griff mit Soft-Touch-Grip

| ■ Notizen |  |
|-----------|--|
|           |  |
|           |  |
|           |  |
|           |  |
|           |  |
|           |  |
|           |  |
|           |  |
|           |  |
|           |  |