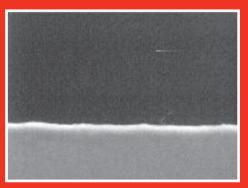

■ Struktur einer Rasierklinge nach mehrmaligem Gebrauch - ohne Aufbewahrung im Klingenschärfer.

■ Struktur einer Rasierklinge nach mehrmaligem Gebrauch - bei Aufbewahrung im Klingenschärfer.

\*Je nach Hautbeschaffenheit, Haarwuchs, Wasserhärte und Art des Rasierens.