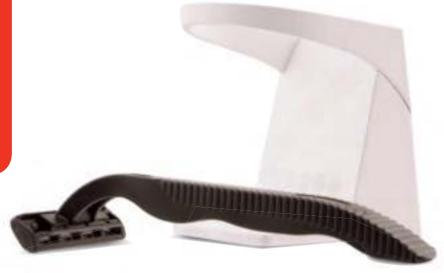

# Rasierklingen-Schärfer

- Patentiertes Gravitationsfeld
- Scharfe Rasierklingen nach nur 24 Stunden
- Für alle gängigen Damen- und Herren-Nassrasierer
- In unterschiedlichen Designs erhältlich

■ Ein speziell entwickeltes Magnetfeld zieht die Klingen wieder glatt.