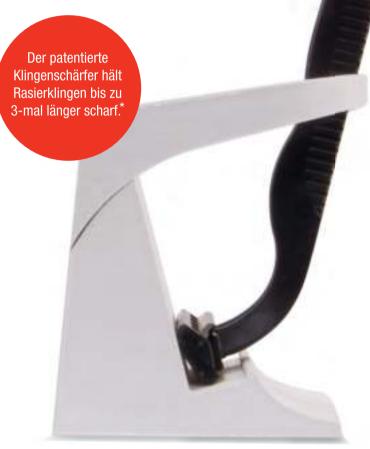

# Rasierklingen-Schärfer

- Patentiertes Gravitationsfeld
- Scharfe Rasierklingen nach nur 24 Stunden
- Für alle gängigen Damen- und Herren-Nassrasierer
- In unterschiedlichen Designs erhältlich

■ Ein speziell entwickeltes Magnetfeld zieht die Klingen wieder glatt.

■ Struktur einer Rasierklinge nach mehrmaligem Gebrauch - ohne Aufbewahrung im Klingenschärfer.

■ Struktur einer Rasierklinge nach mehrmaligem Gebrauch - bei Aufbewahrung im Klingenschärfer.

\*Je nach Hautbeschaffenheit, Haarwuchs, Wasserhärte und Art des Rasierens.