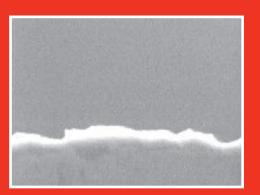

■ Struktur einer Rasierklinge nach mehrmaligem Gebrauch - ohne Aufbewahrung im Klingenschärfer.

■ Struktur einer Rasierklinge nach mehrmaligem Gebrauch - bei Aufbewahrung im Klingenschärfer.

\*Je nach Hautbeschaffenheit, Haarwuchs, Wasserhärte und Art des Rasierens.