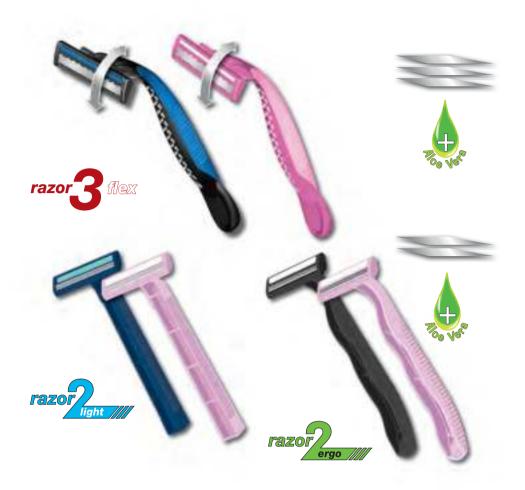

## Chromolit Razor3 flex

- 3-Klingensystem
- Mit Schwingkopf und Aloe Vera Gleitstreifen
- Griff mit Soft-Touch-Grip

# Chromolit Razor2 light

- 2-Klingensystem
- Mit Aloe Vera Gleitstreifen

# Chromolit Razor2 ergo

- 2-Klingensystem
- Mit Aloe Vera Gleitstreifen
- Mit ergonomischem Griff

| Notizen |  |
|---------|--|
|         |  |
|         |  |
|         |  |
|         |  |
|         |  |
|         |  |
|         |  |
|         |  |
|         |  |
|         |  |
|         |  |