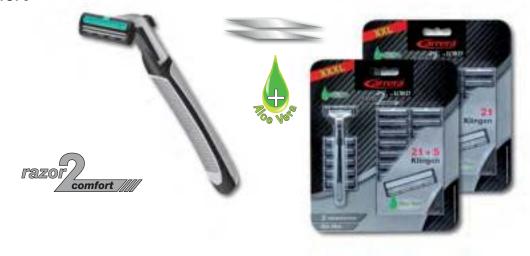

### Carrera Razor2 comfort

- 2-Klingensystem
- Mit Schwingkopf und Aloe Vera Gleitstreifen
- Griff mit Soft-Touch-Grip
- Plus Auswechselklingen

| Notizen |  |
|---------|--|
|         |  |
|         |  |
|         |  |
|         |  |
|         |  |
|         |  |
|         |  |
|         |  |
|         |  |
|         |  |
|         |  |
|         |  |
|         |  |
|         |  |
|         |  |
|         |  |
|         |  |