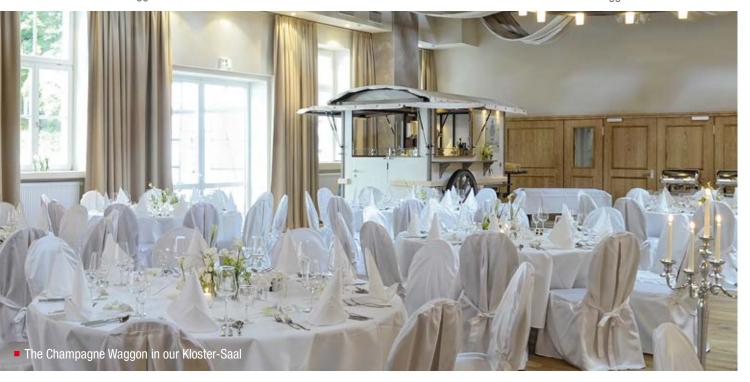

The "Gräfrather Klosterbräu" brewery, which is operated by the company, is located right in Solingen-Gräfrath. It features traditional regional cuisine and accommodates 120 people.

In January 2012, at an investment cost of 1.5 million Euros, the former auditorium of the city was able be made accessible to the public once again. Thanks to its location, facilities and atmosphere, the "Klostersaal" hall, which is attached to the Gräfrather Klosterbräu, has room for up to 199 people and is ideal for family

### Gräfrather Hof GmbH

celebrations, weddings, company events, cabaret theatre, sophisticated product presentations and a host of other events.

The catering brewery "Alt Ohligs", which is also affiliated to the company, is located in the Solingen-Ohligs district. Their menu also features regional cuisine. The brewery also accommodates up to 120 people. The regular annual calendar of events makes it a popular and well-attended meeting place for young and old.

"Alte Schule" Guesthouse

Hotel zur Post

Gästehaus am Markt

Alt Ohligs Brewery

■ Hall "Kloster-Saal"

Gräfrather Klosterbräu Brewery

#### Catering in a different way

Hotel Gräfrather Hof GmbH provides high-quality facilities with lots of style. The historic market waggons, handcrafted in the traditional manner, are impressive with their precision work, timeless design and the latest technological fittings. All waggons are unique and highly versatile - both outdoors and indoors.