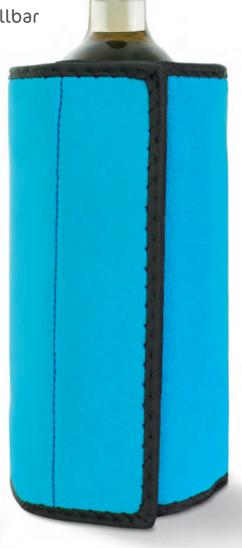

# Kühlmanschette

### Zum Kühlen von Getränkeflaschen

- ■8 Gelkissen für eine effektive Kühlung
- Dank Klettverschluss auf Flaschengröße einstellbar
- Für Kühl- und Gefrierschrank geeignet

XXL Servier-oder Hochraumpfanne