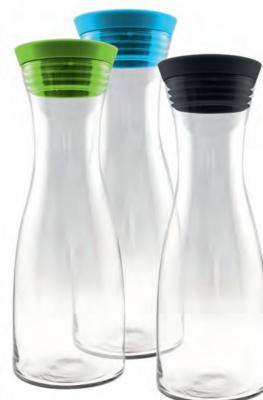

# Glaskaraffe

# Mit Deckel-Ausgießer

- Deckel öffnet und schließt automatisch beim Gießen
- Auch für kohlensäurehaltige Getränke geeignet
- Deckel-Ausgießer aus hochwertigem Edelstahl
- Fassungsvermögen ca. 1 Liter