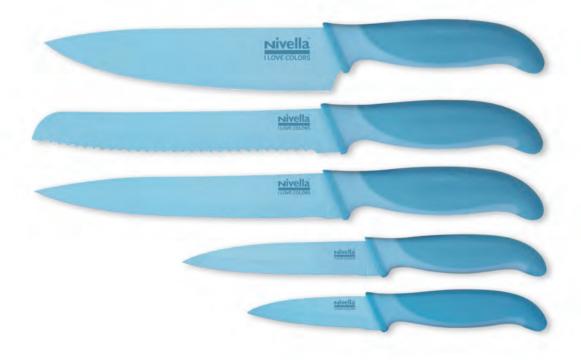

# 5tlg. Messer-Set

### Mit Antihaft-Beschichtung

- Rostfreier Klingenstahl
- Gemüsemesser (ca. 9 cm)
- Allzweckmesser (ca. 13 cm)
- Fleischmesser (ca. 20 cm)
- Brotmesser (ca. 20 cm)
- Kochmesser (ca. 20 cm)

|    | ■ Notizen |  |  |  |  |
|----|-----------|--|--|--|--|
|    |           |  |  |  |  |
| -  |           |  |  |  |  |
|    |           |  |  |  |  |
| ľ  |           |  |  |  |  |
| -  |           |  |  |  |  |
|    |           |  |  |  |  |
| ŀ  |           |  |  |  |  |
| ١. |           |  |  |  |  |
|    |           |  |  |  |  |
|    |           |  |  |  |  |