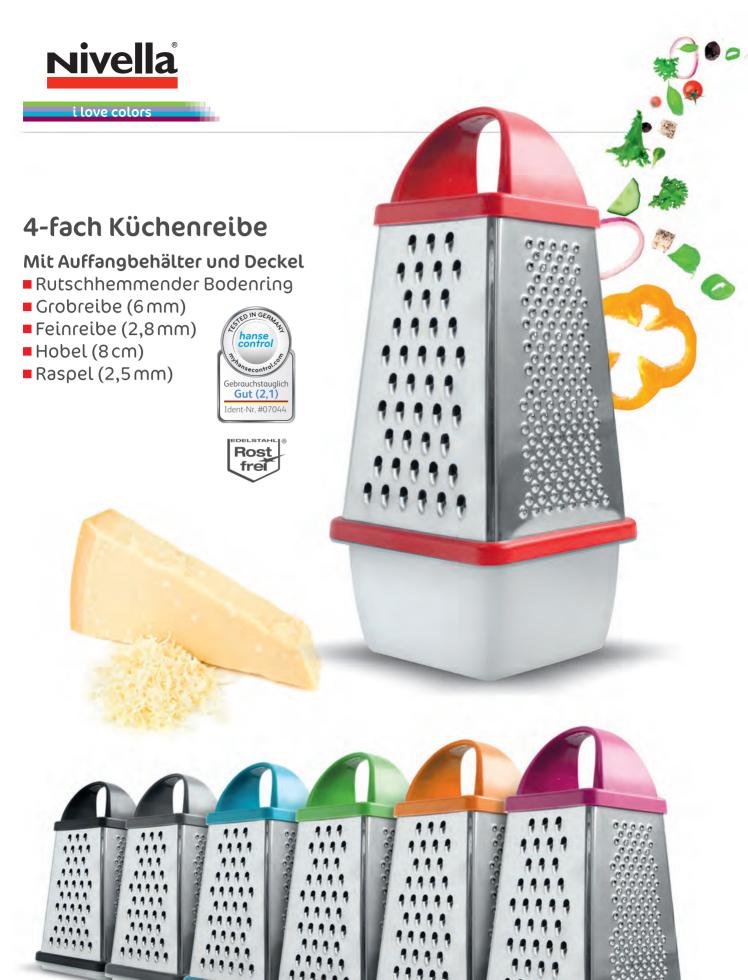

# 24tlg. Bistro-Besteck Für 6 Personen 6 Kaffeelöffel 6 Menülöffel 6 Menümesser 6 Menügabeln







# 5tlg. Messer-Set

### Mit Antihaft-Beschichtung

- Rostfreier Klingenstahl
- Gemüsemesser (ca. 9 cm)
- Allzweckmesser (ca. 13 cm)
- Fleischmesser (ca. 20 cm)
- Brotmesser (ca. 20 cm)
- Kochmesser (ca. 20 cm)









|    | ■ Notizen |  |  |  |  |
|----|-----------|--|--|--|--|
|    |           |  |  |  |  |
| -  |           |  |  |  |  |
|    |           |  |  |  |  |
| ľ  |           |  |  |  |  |
| -  |           |  |  |  |  |
|    |           |  |  |  |  |
| ŀ  |           |  |  |  |  |
| ١. |           |  |  |  |  |
|    |           |  |  |  |  |
|    |           |  |  |  |  |



# 10tlg. Mikrowellen-Schüssel-Set











| Notizen |  |  |
|---------|--|--|
|         |  |  |
|         |  |  |
|         |  |  |
|         |  |  |
|         |  |  |
|         |  |  |
|         |  |  |
|         |  |  |
|         |  |  |
|         |  |  |



# Isolierkanne 1l

## Für Heiß- und Kaltgetränke

■ Aus stoßfestem Kunststoff





# Glaskaraffe

# Mit Deckel-Ausgießer

- Deckel öffnet und schließt automatisch beim Gießen
- Auch für kohlensäurehaltige Getränke geeignet
- Deckel-Ausgießer aus hochwertigem Edelstahl
- Fassungsvermögen ca. 1 Liter









# Kühlmanschette

### Zum Kühlen von Getränkeflaschen

- ■8 Gelkissen für eine effektive Kühlung
- Dank Klettverschluss auf Flaschengröße einstellbar
- Für Kühl- und Gefrierschrank geeignet







XXL Servier-oder Hochraumpfanne

### Mit Glasdeckel

- ■Ø ca. 28 cm
- 2