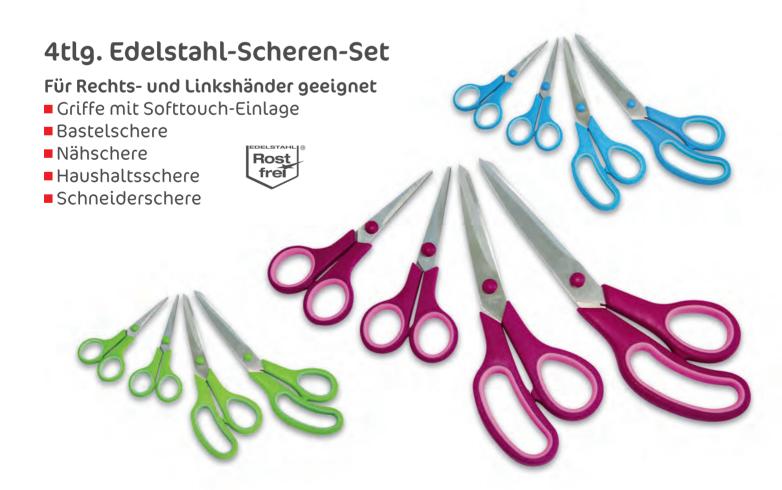

# 24tlg. Bistro-Besteck Für 6 Personen 6 Kaffeelöffel 6 Menülöffel 6 Menümesser 6 Menügabeln







# 5tlg. Messer-Set

### Mit Antihaft-Beschichtung

- Rostfreier Klingenstahl
- Gemüsemesser (ca. 9 cm)
- Allzweckmesser (ca. 13 cm)
- Fleischmesser (ca. 20 cm)
- Brotmesser (ca. 20 cm)
- Kochmesser (ca. 20 cm)









|    | ■ Notizen |  |  |  |  |
|----|-----------|--|--|--|--|
|    |           |  |  |  |  |
| -  |           |  |  |  |  |
|    |           |  |  |  |  |
| ľ  |           |  |  |  |  |
| -  |           |  |  |  |  |
|    |           |  |  |  |  |
| ŀ  |           |  |  |  |  |
| ١. |           |  |  |  |  |
|    |           |  |  |  |  |
|    |           |  |  |  |  |



# 10tlg. Mikrowellen-Schüssel-Set











| Notizen |  |  |
|---------|--|--|
|         |  |  |
|         |  |  |
|         |  |  |
|         |  |  |
|         |  |  |
|         |  |  |
|         |