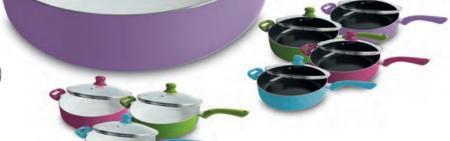

### Zum Kühlen von Getränkeflaschen

- ■8 Gelkissen für eine effektive Kühlung
- Dank Klettverschluss auf Flaschengröße einstellbar
- Für Kühl- und Gefrierschrank geeignet

XXL Servier-oder Hochraumpfanne

### Mit Glasdeckel

- ■Ø ca. 28 cm
- 2-fach keramische Innenbeschichtung in Weiß oder Schwarz
- Extra hoher Rand

**KERAMIK** 