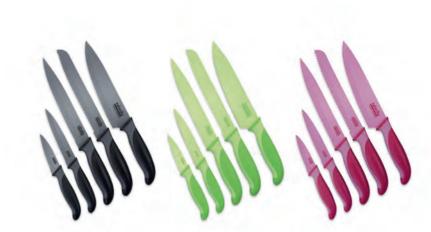

# 5tlg. Messer-Set

### Mit Antihaft-Beschichtung

- Rostfreier Klingenstahl
- Gemüsemesser (ca. 9 cm)
- Allzweckmesser (ca. 13 cm)
- Fleischmesser (ca. 20 cm)
- Brotmesser (ca. 20 cm)
- Kochmesser (ca. 20 cm)

|    | ■ Notizen |  |  |  |  |
|----|-----------|--|--|--|--|
|    |           |  |  |  |  |
| -  |           |  |  |  |  |
|    |           |  |  |  |  |
| ľ  |           |  |  |  |  |
| -  |           |  |  |  |  |
|    |           |  |  |  |  |
| ŀ  |           |  |  |  |  |
| ١. |           |  |  |  |  |
|    |           |  |  |  |  |
|    |           |  |  |  |  |