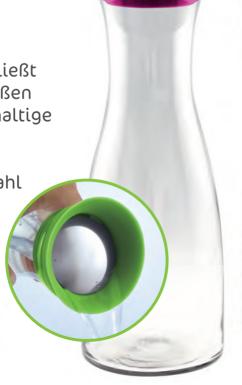

# Glaskaraffe

# Mit Deckel-Ausgießer

- Deckel öffnet und schließt automatisch beim Gießen
- Auch für kohlensäurehaltige Getränke geeignet
- Deckel-Ausgießer aus hochwertigem Edelstahl
- Fassungsvermögen ca. 1 Liter