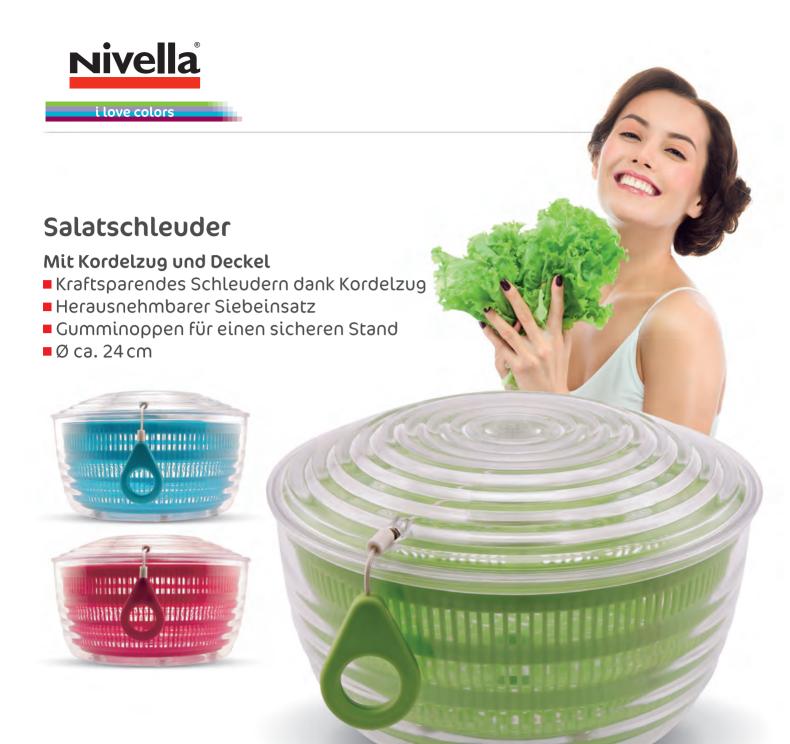

# 24tlg. Bistro-Besteck Für 6 Personen 6 Kaffeelöffel 6 Menülöffel 6 Menümesser 6 Menügabeln







# 5tlg. Messer-Set

### Mit Antihaft-Beschichtung

- Rostfreier Klingenstahl
- Gemüsemesser (ca. 9 cm)
- Allzweckmesser (ca. 13 cm)
- Fleischmesser (ca. 20 cm)
- Brotmesser (ca. 20 cm)
- Kochmesser (ca. 20 cm)









|    | ■ Notizen |  |  |  |  |
|----|-----------|--|--|--|--|
|    |           |  |  |  |  |
| -  |           |  |  |  |  |
|    |           |  |  |  |  |
| ľ  |           |  |  |  |  |
| -  |           |  |  |  |  |
|    |           |  |  |  |  |
| ŀ  |           |  |  |  |  |
| ١. |           |  |  |  |  |
|    |           |  |  |  |  |
|    |           |  |  |  |  |



# 10tlg. Mikrowellen-Schüssel-Set











| Notizen |  |  |
|---------|--|--|
|         |  |  |
|         |  |  |
|         |  |  |
|         |  |  |
|         |  |  |
|         |  |  |
|         |  |  |
|         |  |  |
|         |  |  |
|         |  |  |



# Isolierkanne 1l

## Für Heiß- und Kaltgetränke

■ Aus stoßfestem Kunststoff





# Glaskaraffe

# Mit Deckel-Ausgießer

- Deckel öffnet und schließt automatisch beim Gießen
- Auch für kohlensäurehaltige Getränke geeignet
- Deckel-Ausgießer aus hochwertigem Edelstahl
- Fassungsvermögen ca. 1 Liter









# Kühlmanschette

### Zum Kühlen von Getränkeflaschen

- ■8 Gelkissen für eine effektive Kühlung
- Dank Klettverschluss auf Flaschengröße einstellbar
- Für Kühl- und Gefrierschrank geeignet







XXL Servier-oder Hochraumpfanne

### Mit Glasdeckel

- ■Ø ca. 28 cm
- 2-f