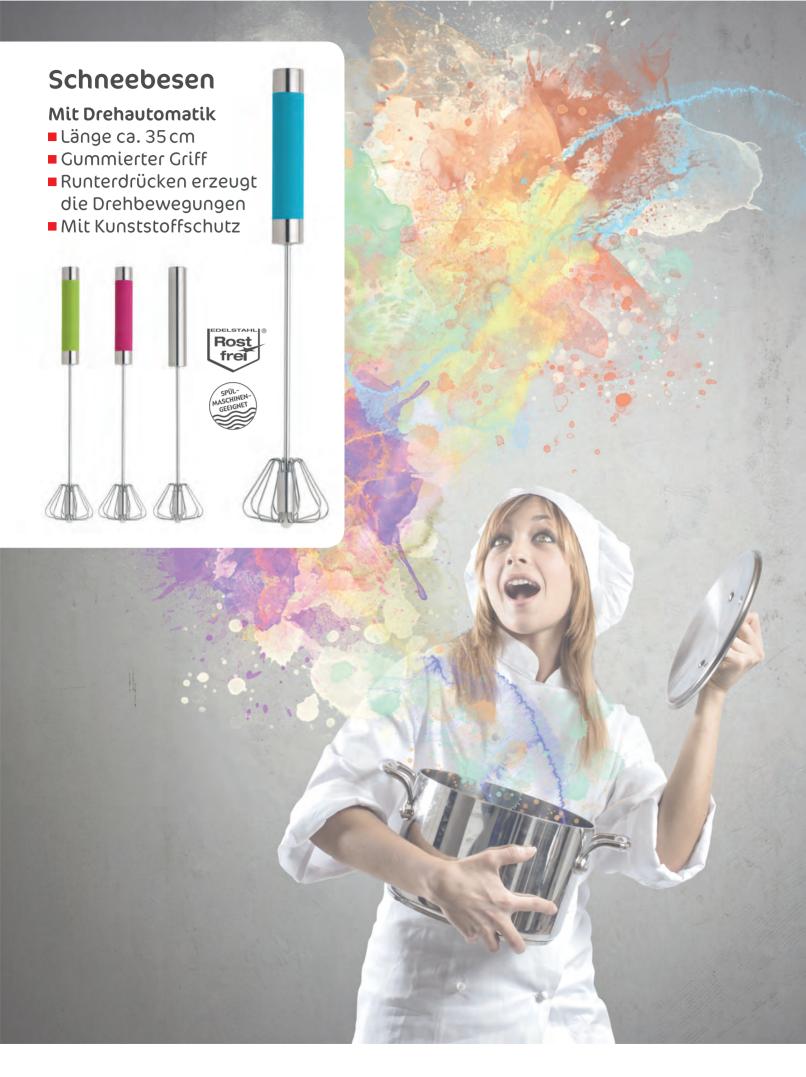

hoher Rand













**KERAMIK** 

# Flachbratpfanne

### Mit Schüttrand

- ■In 4 Größen (Ø) erhältlich: ca. 20 cm, 24 cm, 28 cm und 32 cm
- Besonders leicht zu reinigen



















i love colors

# Universal Küchenzange

Zum Braten, Grillen und Servieren

- Länge ca. 34 cm
- Hitzebeständig bis 230°C
- Intelligentes Verschlusssystem
- Silikonspitzen zum Schutz der Pfannenbeschichtung



# Pfannenwender

### **Aus Kunststoff**

- Hitzebeständig bis 220°C
- Dank der Abstütze am Griff kein Verschmieren der Ablagefläche
- In verschiedenen Ausführungen erhältlich



| ■ Notizen |  |  |
|-----------|--|--|
|           |  |  |
|           |  |  |
|           |  |  |
|           |  |  |
|           |  |  |
|           |  |  |
|           |  |  |
|           |  |  |
|           |  |  |