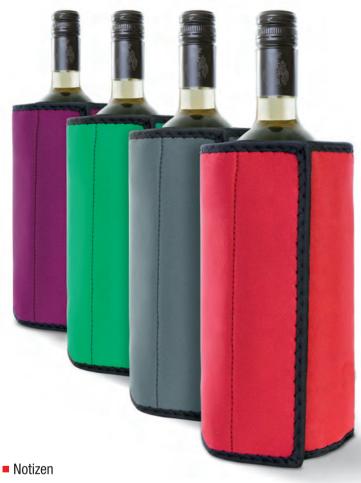

# Kühlmanschette

### Zum Kühlen von Getränkeflaschen

- ■8 Gelkissen für eine effektive Kühlung
- Dank Klettverschluss auf Flaschengröße einstellbar
- Für Kühl- und Gefrierschrank geeignet

XXL Servier-oder Hochraumpfanne