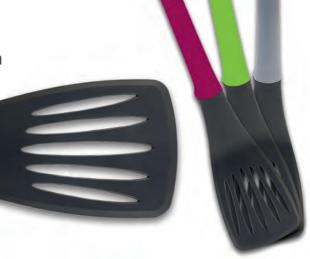

# Pfannenwender

### **Aus Kunststoff**

- Hitzebeständig bis 220°C
- Dank der Abstütze am Griff kein Verschmieren der Ablagefläche
- In verschiedenen Ausführungen erhältlich

| ■ Notizen |  |  |
|-----------|--|--|
|           |  |  |
|           |  |  |
|           |  |  |
|           |  |  |
|           |  |  |
|           |  |  |
|           |  |  |
|           |  |  |
|           |  |  |