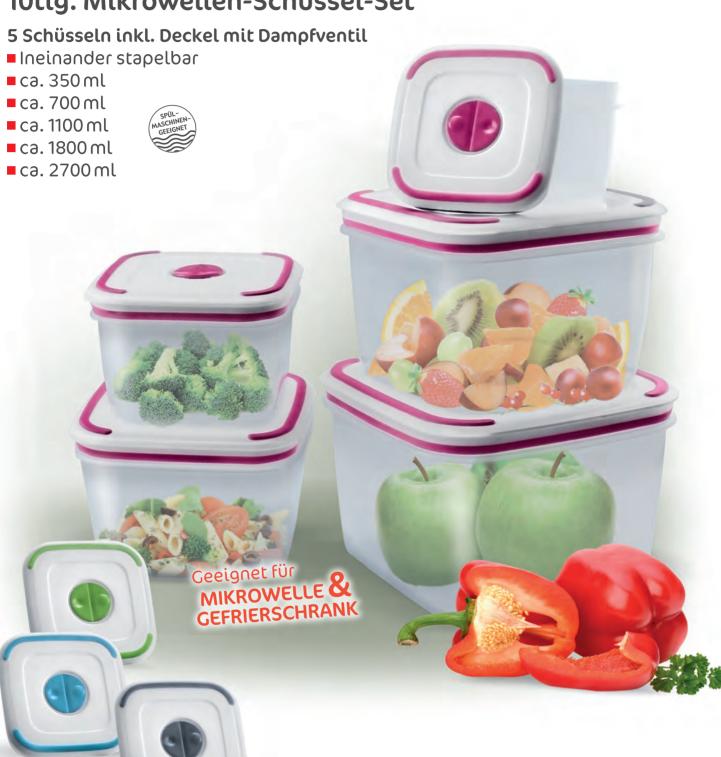

# 10tlg. Mikrowellen-Schüssel-Set

| Notizen |  |  |
|---------|--|--|
|         |  |  |
|         |  |  |
|         |  |  |
|         |  |  |
|         |  |  |
|         |  |  |
|         |  |  |
|         |  |  |
|         |  |  |
|         |  |  |