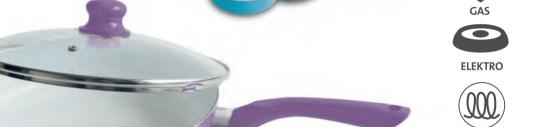

### Zum Kühlen von Getränkeflaschen

- ■8 Gelkissen für eine effektive Kühlung
- Dank Klettverschluss auf Flaschengröße einstellbar
- Für Kühl- und Gefrierschrank geeignet

XXL Servier-oder Hochraumpfanne

### Mit Glasdeckel

- ■Ø ca. 28 cm
- 2-fach keramische Innenbeschichtung in Weiß oder Schwarz
- Extra hoher Rand

**KERAMIK** 