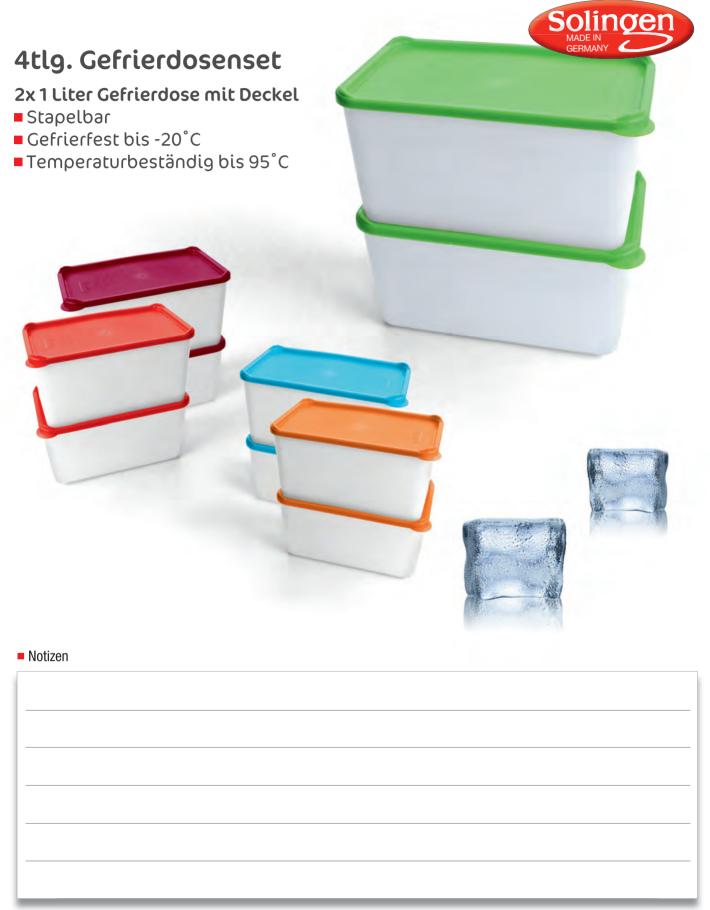

# 24tlg. Bistro-Besteck Für 6 Personen 6 Kaffeelöffel 6 Menülöffel 6 Menümesser 6 Menügabeln







# 5tlg. Messer-Set

### Mit Antihaft-Beschichtung

- Rostfreier Klingenstahl
- Gemüsemesser (ca. 9 cm)
- Allzweckmesser (ca. 13 cm)
- Fleischmesser (ca. 20 cm)
- Brotmesser (ca. 20 cm)
- Kochmesser (ca. 20 cm)









|    | ■ Notizen |  |  |  |  |
|----|-----------|--|--|--|--|
|    |           |  |  |  |  |
| -  |           |  |  |  |  |
|    |           |  |  |  |  |
| ľ  |           |  |  |  |  |
| -  |           |  |  |  |  |
|    |           |  |  |  |  |
| ŀ  |           |  |  |  |  |
| ١. |           |  |  |  |  |
|    |           |  |  |  |  |
|    |           |  |  |  |  |



# 10tlg. Mikrowellen-Schüssel-Set











| Notizen |  |  |
|---------|--|--|
|         |  |  |
|         |  |  |
|         |  |  |
|         |  |  |
|         |  |  |
|         |  |  |
|         |  |  |
|         |  |  |
|         |  |  |
|         |  |  |



# Isolierkanne 1l

## Für Heiß- und Kaltgetränke

■ Aus stoßfestem Kunststoff





# Glaskaraffe

# Mit Deckel-Ausgießer

- Deckel öffnet und schließt automatisch beim Gießen
- Auch für kohlensäurehaltige Getränke geeignet
- Deckel-Ausgießer aus hochwertigem Edelstahl
- Fassungsvermögen ca. 1 Liter









# Kühlmanschette

### Zum Kühlen von Getränkeflaschen

- ■8 Gelkissen für eine effektive Kühlung
- Dank Klettverschluss auf Flaschengröße einstellbar
- Für Kühl- und Gefrierschrank geeignet







XXL Servier-oder Hochraumpfanne

### Mit Glasdeckel

- ■Ø ca. 28 cm
-