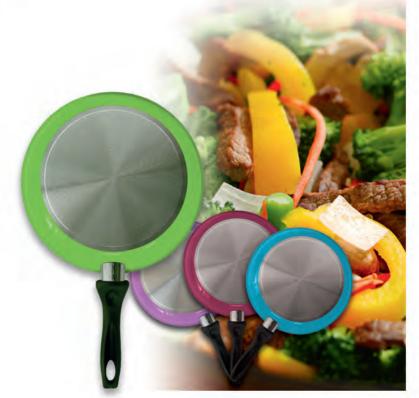

# Flachbratpfanne

### Mit Schüttrand

- ■In 4 Größen (Ø) erhältlich: ca. 20 cm, 24 cm, 28 cm und 32 cm
- Besonders leicht zu reinigen

i love colors