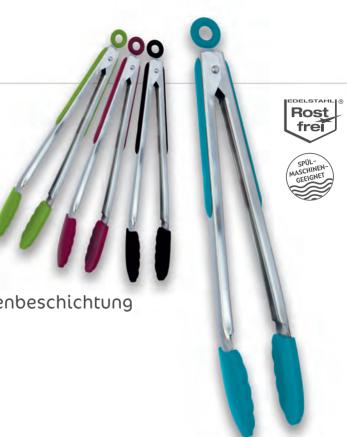

# Universal Küchenzange

Zum Braten, Grillen und Servieren

- Länge ca. 34 cm
- Hitzebeständig bis 230°C
- Intelligentes Verschlusssystem
- Silikonspitzen zum Schutz der Pfannenbeschichtung