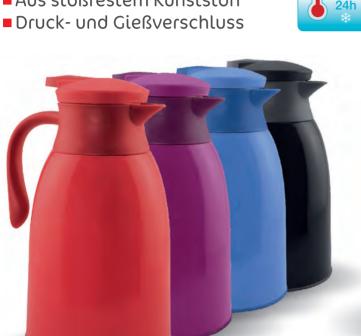

ischmesser (ca. 20 cm)
- Brotmesser (ca. 20 cm)
- Kochmesser (ca. 20 cm)









|    | ■ Notizen |  |  |  |  |
|----|-----------|--|--|--|--|
|    |           |  |  |  |  |
| -  |           |  |  |  |  |
|    |           |  |  |  |  |
| ľ  |           |  |  |  |  |
| -  |           |  |  |  |  |
|    |           |  |  |  |  |
| ŀ  |           |  |  |  |  |
| ١. |           |  |  |  |  |
|    |           |  |  |  |  |
|    |           |  |  |  |  |



# 10tlg. Mikrowellen-Schüssel-Set











| Notizen |  |  |
|---------|--|--|
|         |  |  |
|         |  |  |
|         |  |  |
|         |  |  |
|         |  |  |
|         |  |  |
|         |  |  |
|         |  |  |
|         |  |  |
|         |  |  |



# Isolierkanne 1l

## Für Heiß- und Kaltgetränke

■ Aus stoßfestem Kunststoff





# Glaskaraffe

# Mit Deckel-Ausgießer

- Deckel öffnet und schließt automatisch beim Gießen
- Auch für kohlensäurehaltige Getränke geeignet
- Deckel-Ausgießer aus hochwertigem Edelstahl
- Fassungsvermögen ca. 1 Liter









# Kühlmanschette

### Zum Kühlen von Getränkeflaschen

- ■8 Gelkissen für eine effektive Kühlung
- Dank Klettverschluss auf Flaschengröße einstellbar
- Für Kühl- und Gefrierschrank geeignet







XXL Servier-oder Hochraumpfanne

### Mit Glasdeckel

- ■Ø ca. 28 cm
- 2-fach keramische Innenbeschichtung in Weiß oder Schwarz
- Extra hoher Rand













**KERAMIK** 

# Flachbratpfanne

### Mit Schüttrand

- ■In 4 Größen (Ø) erhältlich: ca. 20 cm, 24 cm, 28 cm und 32 cm
- Besonders leicht zu reinigen



















i love colors

# Universal Küchenzange

Zum Br